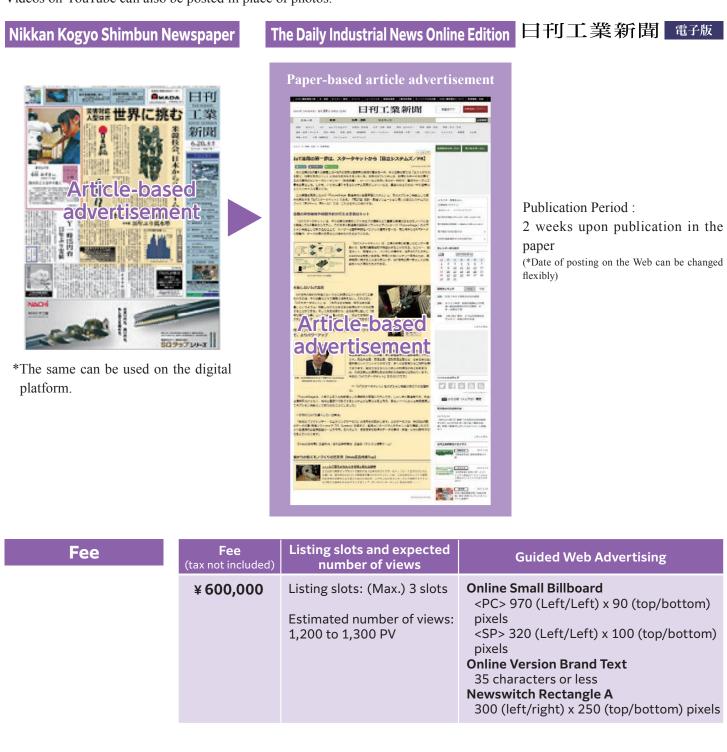

## Expand advertising articles from printed to digital!

Online advertising published in the print editions of The Nikkan Kogyo Shimbun and magazines are published directly in the online edition.

By advertising not only in print but also on the Web, you can reach and appeal to a wide range of readers. Web ads are placed in the online edition and Newswitch (our news site) to guide the reader to the article. Videos on YouTube can also be posted in place of photos.

| Advertising Menu | <b>Fee</b><br>(tax not included) | Listing slots<br>(max) | Specification                                                                                                                |  |
|------------------|----------------------------------|------------------------|------------------------------------------------------------------------------------------------------------------------------|--|
| and Rates        | ¥ 300,000                        | <b>3</b> slots         | Estimated number of times displayed: 100,000 imps                                                                            |  |
|                  | SPECIAL                          |                        | Estimated click rate: 0.15%                                                                                                  |  |
|                  | Z PRICE S                        |                        | <pc> 970 (left/right) x 90 (top/bottom) pixels<br/><smartphone> 320 (left/right) x 100 (top/bottom) pixels</smartphone></pc> |  |