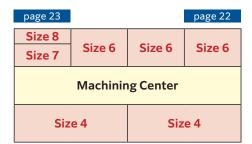

| page 21          |        |        | page 20 |
|------------------|--------|--------|---------|
| Size 8           |        | Size 6 | Size 6  |
| Size 7           | Size 6 |        |         |
| Machining Center |        |        |         |
| Size 4 Size 4    |        |        |         |

| page 25          |        |        | page 24 |
|------------------|--------|--------|---------|
| Size 8           |        |        |         |
| Size 7           | Size 6 | Size 6 | Size 6  |
| Machining Center |        |        |         |
| Size 4           |        | Siz    | e 4     |