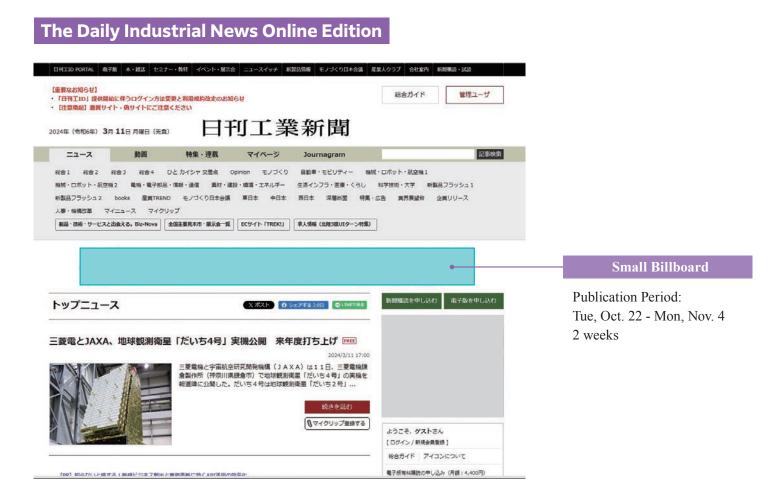

# Use the Daily Industrial News Online Edition to promote in an easy-to-understand format ahead of the exhibition!

Before JIMTOF2024 is held, many related articles are published in The Nikkan Kogyo Shimbun's online edition, which attracts a large number of readers. Please take advantage of the "Small Billboard", which attracts the most attention among the banner ads in the online edition, and make use of it for your PR activities ahead of the exhibition.

| Advertising Menu | <b>Fee</b><br>(tax not included) | Listing slots<br>(max) | Specification                                                                                                                |  |
|------------------|----------------------------------|------------------------|------------------------------------------------------------------------------------------------------------------------------|--|
| and Rates        | ¥ 300,000                        | <b>3</b> slots         | Estimated number of times displayed: 100,000 imps                                                                            |  |
|                  | SPECIAL                          |                        | Estimated click rate: 0.15%                                                                                                  |  |
|                  | Z PRICE S                        |                        | <pc> 970 (left/right) x 90 (top/bottom) pixels<br/><smartphone> 320 (left/right) x 100 (top/bottom) pixels</smartphone></pc> |  |