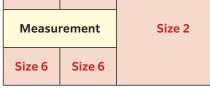

Size

(height ×width)

(509 mm × 378 mm)

(235 mm × 378 mm)

(167 mm × 378 mm)

(167 mm × 188 mm)

(98 mm × 188 mm)

 Publication Image (Published Paper of Oct. 7, 2022)

 Size 8
 (64 mm × 188 mm)

\*Additional fee below will apply for full color advertisement. Less than 7 colors: ¥600,000, Less than 15 colors: ¥800,000

\*Consumption tax will be charged separately.

Space

Size 2

Size 3

Size 4

Size 6

Size 7

\*Please consult with our sales staff regarding advertisement size, etc.

Rate

(Excluding Tax)

¥ 3,234,000

¥ 2,031,750

¥ 1,451,250

¥720,620

¥435,370

¥ 290,250