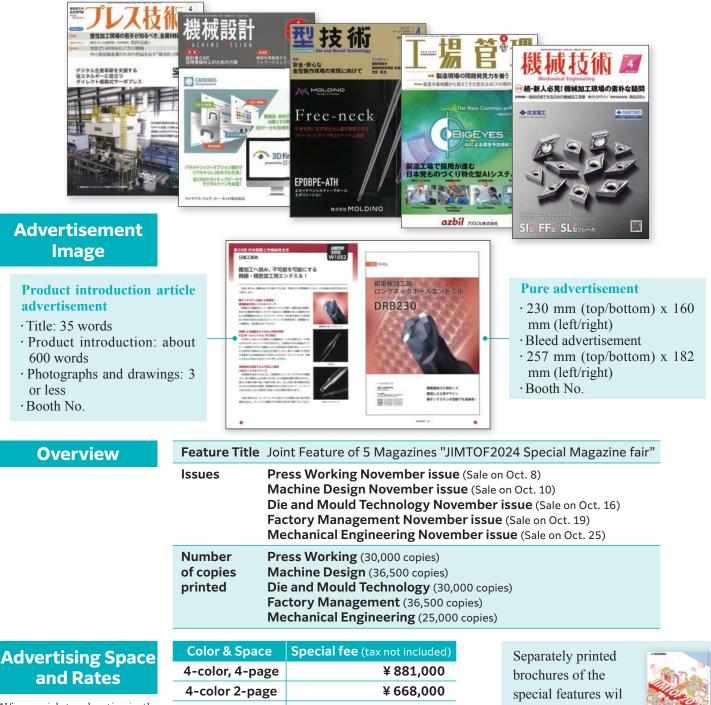

## Promoted products exhibited at JIMTOF to a wide range of readers of five specialized magazines

Joint Feature of 5 Magazines "JIMTOF Special Magazine fair"

Five specialized magazines introduce the latest machine tools and peripheral equipment to be exhibited at JIMTOF 2024 all in one place!

Separately printed brochures of the special features will be distributed at the entrance of the venue.

\*If you wish to advertise in the form of an article and require an interview, a separate interview fee will be charged.

| 4-color 2-page                               |                                       | ¥ 668,000   |   |
|----------------------------------------------|---------------------------------------|-------------|---|
| 2-color page                                 |                                       | ¥ 307,000   |   |
| 1-color, 2-pages                             |                                       | ¥ 210,000   |   |
| Deadline for<br>advertisement<br>application | Deadline for<br>ad data<br>submission | Publishing  |   |
| Mon, Sep. 2                                  | <b>Thu, Sep. 12</b>                   | Tue, Oct. 8 | 3 |